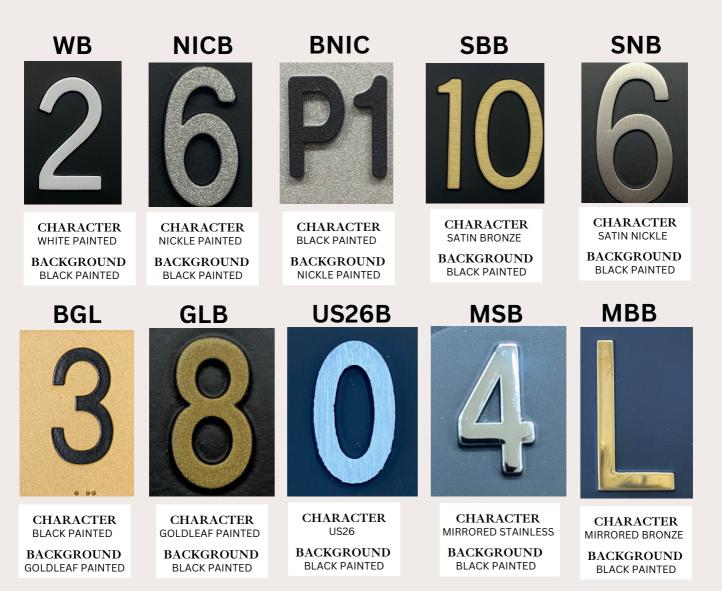

CHARACTER GOLDLEAF PAINTED BACKGROUND BLACK PAINTED

### Finish Options and Abbreviations

**Painted=** White (W), Black (B), Nickel Painted (NIC), Goldleaf Painted (GL), Red (R) **Plated=** Satin Nickel (SN), Satin Bronze (SB), Mirrored Stainless (MS) or Mirrored Bronze (MB)

Natural Material Finishes= US26 (US26)

Embossed only Natural Finishes= Satin Stainless (SS), Satin Bronze (SB)

Only designations of cast parts can be plated. Backgrounds must be painted.