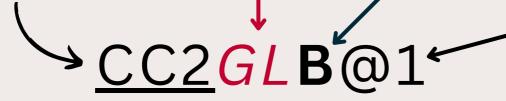

## SCS PART NUMBER BREAKDOWN

Standard part numbers for SCS Elevator Products are formatted as

Part series, character finish, background finish, designation

### **Part Series and Abbreviations**

CC= Cast Cab (also can be CK or CW) EC= Embossed Cab (also can be EK) CJ= Cast Jamb EJ= Embossed Jamb RJ= Resin Jamb RCU= Resin Cab SUB= Sublimated SVB= Screen Printed LCJ= Laser Cast Jamb LCC= Laser Cast Cab GLB

### Finish Options and Abbreviations

**Painted=** White (W), Black (B), Nickel Painted (NIC), Goldleaf Painted (GL), Red (R) **Plated=** Satin Nickel (SN), Satin Bronze (SB), Mirrored Stainless (MS) or Mirrored Bronze (MB)

Natural Material Finishes= US26 (US26)

Embossed only Natural Finishes= Satin Stainless (SS), Satin Bronze (SB)

Only designations of cast parts can be plated. Backgrounds must be painted.