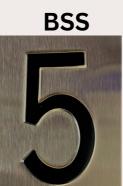

#### PLATED

- Premium look
- Plated surfaces either have visible striations or are mirrored

SSSS

**SSB** 

CHARACTER SATIN STAINLESS

BACKGROUND BLACK PAINTED

MSB

CHARACTER BLACK PAINTED BACKGROUND SATIN STAINLESS